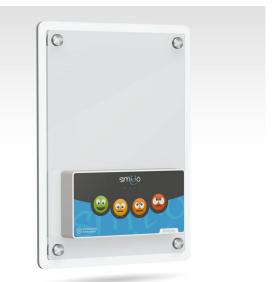

## Wall mount for Skiply survey terminals

This support for customer survey terminals allows for the terminals to be mounted on a wall, for example in washrooms.

The mounting can be done with screws or double-sided tape.

### **Compatible will all Smilio terminals**

- Comprising a white PVC rigid plate and a transparent polycarbonate plate (Smilio device fixed to the transparent plate)
- Fixing screws and screw covers included
- Weight (without device): 800 g
- Fixing modes: with double-sided adhesive
- Customizable: A4 poster inserted under the transparent plate