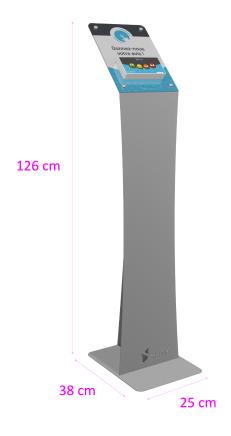

# Free-standing display unit for Smilio and Ubiqod Key

The <u>Smilio satisfaction terminals</u> allow for real-time surveys in public venues.

This stand is compatible with the Smilio A, Smilio S, and Ubiqod Key ranges. It enables the positioning of the terminals at the heart of the customer experience.

## Composition

- A base, stand, and lectern made of powder-coated welded steel,
- A printed poster (dimensions: W 25 x H 35 cm, printable on A3 printer),
- A transparent polycarbonate plate for attaching the Smilio A, Smilio S, UBIQOD KEY cases and protecting the poster.