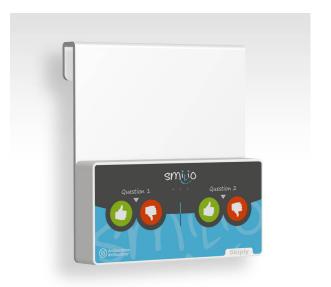

# Attach your polling terminals directly onto the deli display cases

The display case mount allows positioning the Smilio S survey terminals directly in front of the customer during their shopping experience. This mount maximizes survey participation while preventing employees from cheating by pressing the terminal instead of the customers.

### For Smilio S terminals only

- The deli display cases support is composed of a unique white PVC rigid plate
- Weight (without the device): 260 g
- Fixing mode: to be hung (clamping screws provided)

• Customizable: application of a tailor-made adhesive (included)