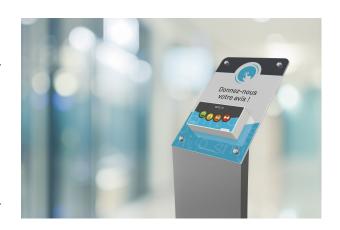

#### **HOW THE SATISFACTION KIOSK WORKS**

The Smiley Signature kiosk is very easy to use:

- Print out the question you want to ask customers. For example: "How do you find the store atmosphere?", "Did you like the dish of the day?" or "How was the atmosphere at work today?"
- Place the satisfaction kiosk in the appropriate location (store exit, checkout line, stand, coffee machine, etc.).
- It's ready! Votes are sent to each press. You can view the results in real time from your cloud interface. Data can be accessed from any recent web browser. You can track your indicators from home, even when you are not present in your business premises.