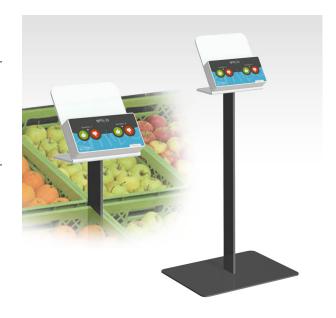

## Special display mounting bracket

AT THE HEART OF THE CUSTOMER EXPERIENCE

The real-time satisfaction surveys conducted with Smilio terminals are very effective when the device is fully integrated into the customer journey. With this display stand, supermarkets and hypermarkets can survey their customers about, for example, the selection and freshness of fruits and vegetables.

## For Smilio S terminals only

- Comprises a painted steel fixing bar/base + a counter plate in rigid white PVC
- Weight (without the device): 4,75 kg
- Fixing mode: to be laid or fixed
- Customizable: application of a tailor-made adhesive (included)